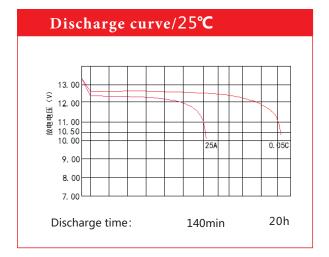

| SPECIFICATION               |              |                |  |  |
|-----------------------------|--------------|----------------|--|--|
| Q/V                         |              | 12             |  |  |
| Weight/±3%kg                |              | 22.5           |  |  |
| Rated Capacity/AH           |              | 80             |  |  |
| Reserve Capacity/min        |              | 140            |  |  |
| -18℃ CCA/A                  |              | 800            |  |  |
| Max Dimensions              | L/mm         | 316            |  |  |
|                             | W/mm         | 175            |  |  |
|                             | H/mm         | 190            |  |  |
|                             | TH/mm        | 190            |  |  |
| •                           | CCA/m Ω      | 880            |  |  |
| Temperature                 | discharge/°C | -40 ~ 40       |  |  |
|                             | charge/°C    | -40 ~ 40       |  |  |
| ature                       | store/°C     | -40 ~ 40       |  |  |
| Optimum temperature/°C      |              | 10-30          |  |  |
| Constant charging current/A |              | 8.0            |  |  |
| Constant charging voltage/V |              | 13.5-13.8      |  |  |
| Max charging current/A      |              | 24             |  |  |
| Cover material              |              | PP             |  |  |
| Executive standard          |              | JB/T 2666-2016 |  |  |
|                             |              |                |  |  |