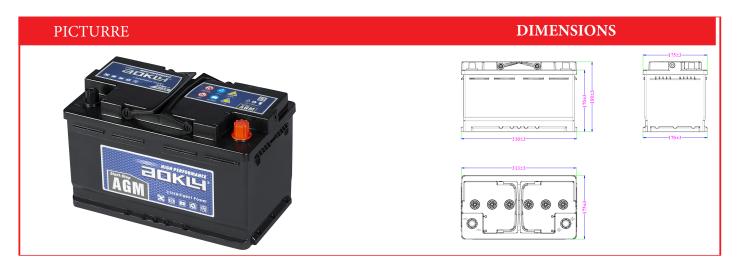

| SPECIFICATION               |              |                |  |  |
|-----------------------------|--------------|----------------|--|--|
| Q/V                         |              | 12             |  |  |
| Weight/±3%kg                |              | 22.5           |  |  |
| Rated Capacity/AH           |              | 80             |  |  |
| Reserve Capacity/min        |              | 140            |  |  |
| -18℃ CCA/A                  |              | 800            |  |  |
| Max Dimensions              | L/mm         | 316            |  |  |
|                             | W/mm         | 175            |  |  |
|                             | H/mm         | 190            |  |  |
|                             | TH/mm        | 190            |  |  |
| •                           | CCA/m Ω      | 880            |  |  |
| Temperature                 | discharge/°C | -40 ~ 40       |  |  |
|                             | charge/°C    | -40 ~ 40       |  |  |
| ature                       | store/°C     | -40 ~ 40       |  |  |
| Optimum temperature/°C      |              | 10-30          |  |  |
| Constant charging current/A |              | 8.0            |  |  |
| Constant charging voltage/V |              | 13.5-13.8      |  |  |
| Max charging current/A      |              | 24             |  |  |
| Cover material              |              | PP             |  |  |
| Executive standard          |              | JB/T 2666-2016 |  |  |
|                             |              |                |  |  |

| TERMINAL DIMENSIONS              |              |              |  |  |
|----------------------------------|--------------|--------------|--|--|
| TYPE                             | D/mm         |              |  |  |
| TYPE                             | positive     | negative     |  |  |
| T2                               | 19.5 +0 -0.3 | 17.9 +0 -0.3 |  |  |
| (1.1.9 (±0.01)<br>(1.1.9 (±0.01) |              |              |  |  |