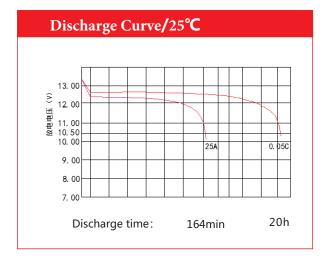

| SPECIFICATION               |              |                |  |  |
|-----------------------------|--------------|----------------|--|--|
| Nominal Voltage/V           |              | 12             |  |  |
| Weight/±3%kg                |              | 25.4           |  |  |
| Nominal Capacity/Ah         |              | 95             |  |  |
| Reserve Capacity/min        |              | 164            |  |  |
| -18°C CCA/A                 |              | 850            |  |  |
| Max Dimension               | L/mm         | 354            |  |  |
|                             | W/mm         | 175            |  |  |
|                             | H/mm         | 190            |  |  |
|                             | TH/mm        | 190            |  |  |
| Internal Resistance/mΩ      |              | 980            |  |  |
| Temperature                 | discharge/°C | -40 ~ 40       |  |  |
|                             | charge/°C    | -40 ~ 40       |  |  |
|                             | store/°C     | -40 ~ 40       |  |  |
| Optimum temperature/°C      |              | 10-30          |  |  |
| Constant charging current/A |              | 9.5            |  |  |
| Constant charging voltage/V |              | 13.5-13.8      |  |  |
| Max charging current/A      |              | 28.5           |  |  |
| Cover material              |              | PP             |  |  |
| Executive standard          |              | JB/T 2666-2016 |  |  |
|                             |              |                |  |  |