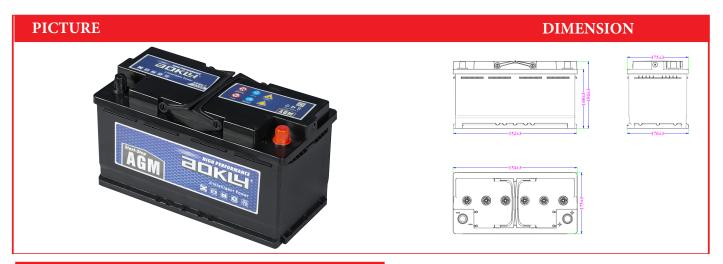

| SPECIFICATION               |              |                |  |  |
|-----------------------------|--------------|----------------|--|--|
| Nominal Voltage/V           |              | 12             |  |  |
| Weight/±3%kg                |              | 25.4           |  |  |
| Nominal Capacity/Ah         |              | 95             |  |  |
| Reserve Capacity/min        |              | 164            |  |  |
| -18°C CCA/A                 |              | 850            |  |  |
| Max Dimension               | L/mm         | 354            |  |  |
|                             | W/mm         | 175            |  |  |
|                             | H/mm         | 190            |  |  |
|                             | TH/mm        | 190            |  |  |
| Internal Resistance/mΩ      |              | 980            |  |  |
| Temperature                 | discharge/°C | -40 ~ 40       |  |  |
|                             | charge/°C    | -40 ~ 40       |  |  |
|                             | store/°C     | -40 ~ 40       |  |  |
| Optimum temperature/°C      |              | 10-30          |  |  |
| Constant charging current/A |              | 9.5            |  |  |
| Constant charging voltage/V |              | 13.5-13.8      |  |  |
| Max charging current/A      |              | 28.5           |  |  |
| Cover material              |              | PP             |  |  |
| Executive standard          |              | JB/T 2666-2016 |  |  |
|                             |              |                |  |  |

| TERMINAL DIMENSION             |          |              |  |  |
|--------------------------------|----------|--------------|--|--|
| TYPE                           | D/mm     |              |  |  |
| 1117                           | positive | negative     |  |  |
| T2                             | 19.5 +0  | 17.9 +0 -0.3 |  |  |
| (17.9 (土0.01)<br>(17.9 (土0.01) |          |              |  |  |